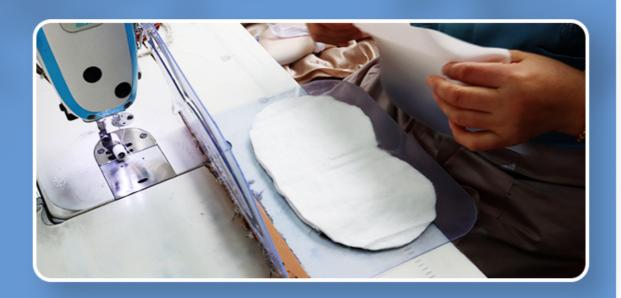

# Production process

Fabric quality

**Cutting room** 

Sewing room

Embroidery room

Ironing room

Warehouse

Quality control