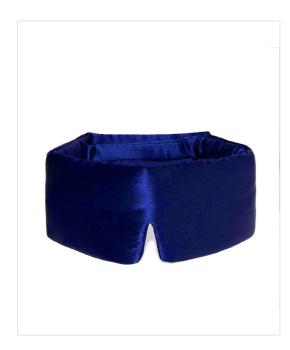

#### **Specification**

Size: 20.5\*8.5cm

Color: Ivory White, Black, Pink, Beige, Navy, Dark Grey

Fabric: 19mm

## GENERAL INFORMATION

MOMME: 16/19/22/25

STRAPS: Adapters, Cord

SIZE: 23.5\*10.5 / 20.5\*8.5(cm)

9.2\*4.1 / 8\*3.3(in)

COLOR: