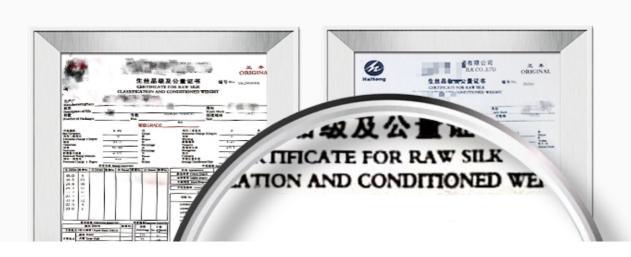

# 100% GRADE 6A MULBERRY SILK

The grade 6A we use is the quality grade of raw silk, grade 6A is the best.