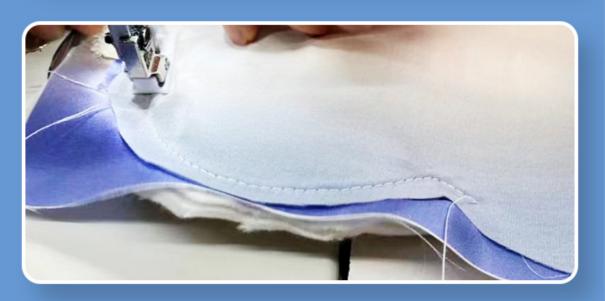

# Production process

Fabric quality

**Cutting room** 

Sewing room

Embroidery room

Ironing room

Warehouse

Quality control

# NUMBER OF THREADS

3 cm 13 needles, fine needle thread, both beautiful and strong.