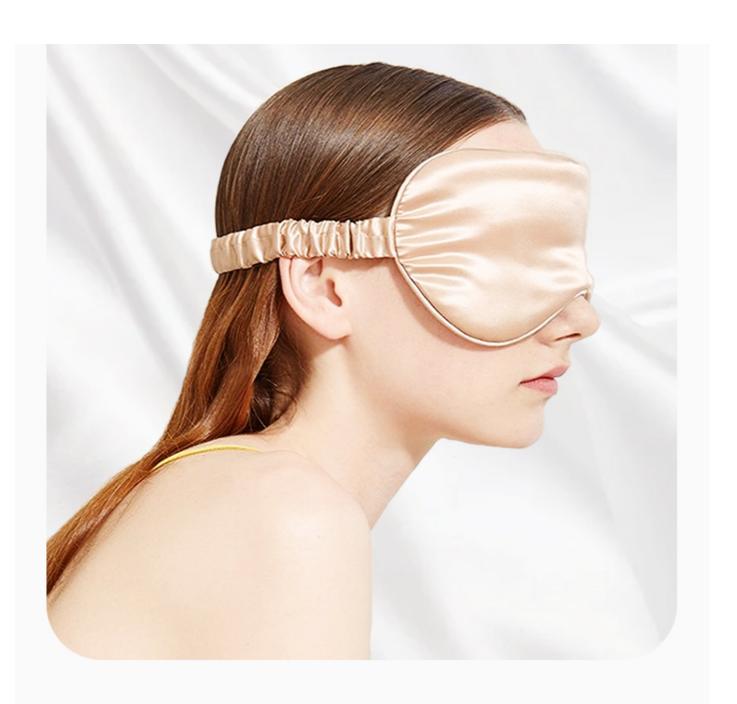

### Ready to ship19mm 100% Grade 6A Mulberry Silk Eye Mask

#### **Specification**

Size: 20.5\*8.5cm

Color: Ivory White, Black, Pink, Beige, Navy, Dark Grey

Fabric: 19mm

## GENERAL INFORMATION

MOMME: 16/19/22/25

STRAPS: Adapters, Cord

SIZE: 23.5\*10.5 / 20.5\*8.5(cm)

9.2\*4.1 / 8\*3.3(in)

COLOR: