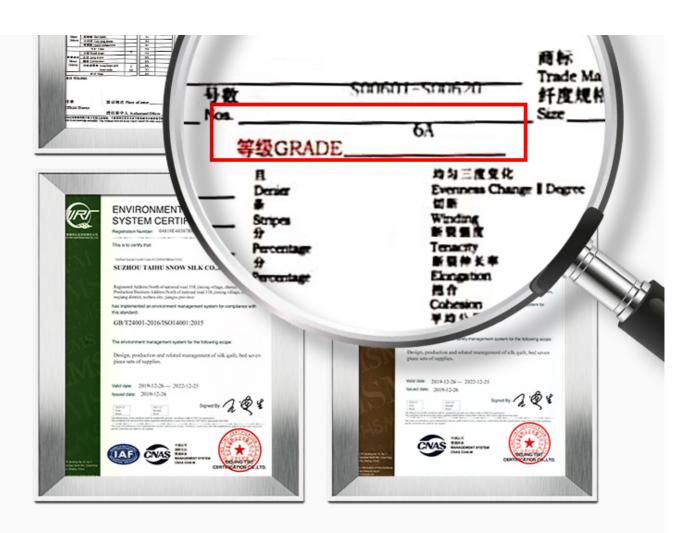

# 100% GRADE 6A MULBERRY SILK

The grade 6A we use is the quality grade of raw silk, grade 6A is the best.

### **Materials**

Professional and Well-qualified Fabric Supplier. (Environment Management System Certificate, FSC, OEKO-TEX, BSCI, Emission permit)