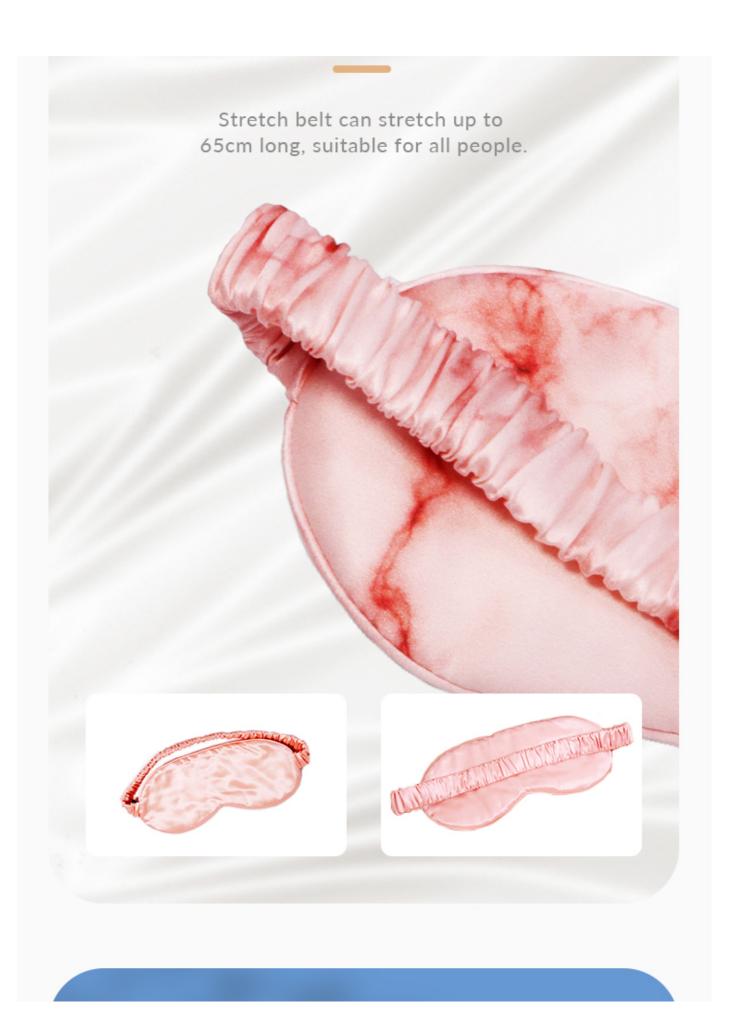

# **SILK FILLING**

Mulberry silk filling, full and softer.

STRETCH BELT

## GENERAL INFORMATION

MOMME: 16/19/22/25

STRAPS: Adapters, Cord

SIZE: 23.5\*10.5 / 20.5\*8.5(cm)

9.2\*4.1 / 8\*3.3(in)

COLOR: