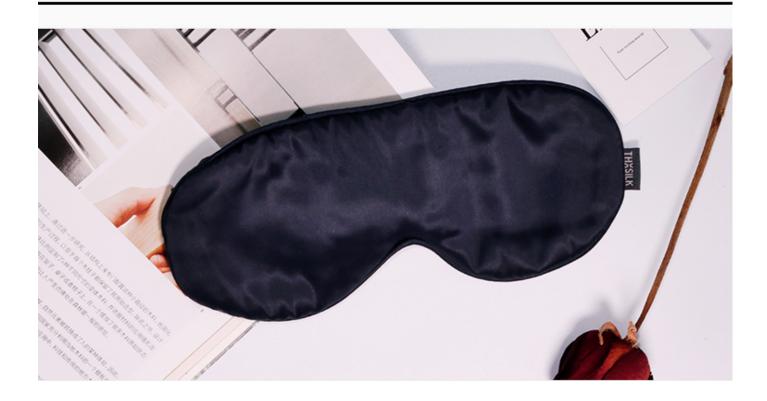

#### **Specification**

Size: 20.5\*8.5cm

Color: Ivory White, Black, Pink, Beige, Navy, Dark Grey

Fabric: 19mm

## GENERAL INFORMATION

MOMME: 16/19/22/25

STRAPS: Adapters, Cord

SIZE: 23.5\*10.5 / 20.5\*8.5(cm)

9.2\*4.1 / 8\*3.3(in)

COLOR: