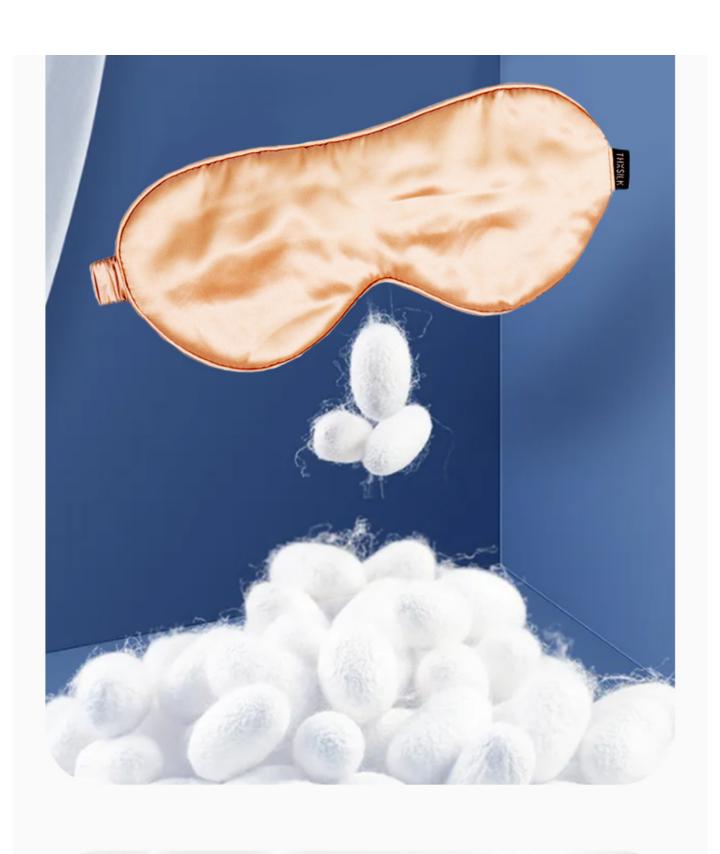

# 100% GRADE 6A MULBERRY SILK

The grade 6A we use is the quality grade of raw silk, grade 6A is the best.

# **SILK FILLING**

Mulberry silk filling, full and softer.

STRETCH BELT