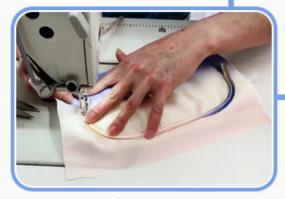

# Production process

Fabric quality

**Cutting room** 

Sewing room

Embroidery room

Ironing room

Warehouse

Quality control