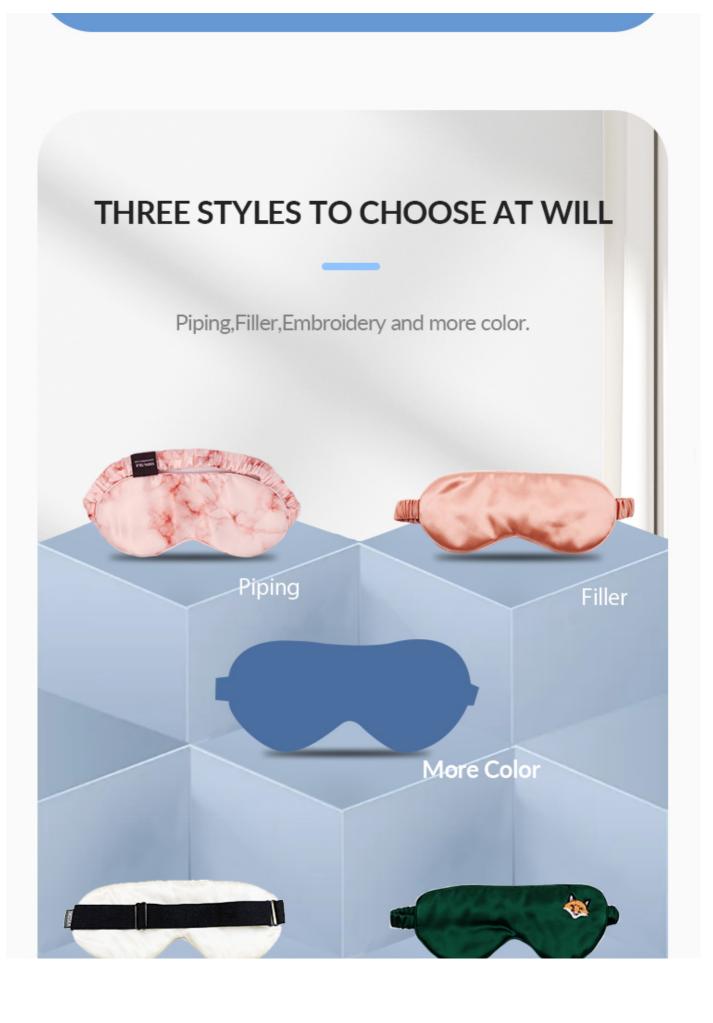

### Ready to ship19mm 100% Grade 6A Mulberry Silk Eye Mask

#### **Specification**

Size: 20.5\*8.5cm

Color: Ivory White, Black, Pink, Beige, Navy, Dark Grey

Fabric: 19mm

## GENERAL INFORMATION

MOMME: 16/19/22/25

STRAPS: Adapters, Cord

SIZE: 23.5\*10.5 / 20.5\*8.5(cm)

9.2\*4.1 / 8\*3.3(in)

COLOR:

### **ODM SERVICE:**

Embroidery
Pattern design
R Logo